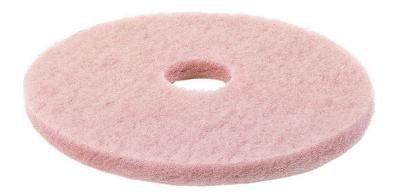

# **M59 Apricot**

The M59 Peach UHS pad is constructed of polyester fibers in a textured nonwoven fabrication. This pad has a special binder formulation that allows the pad to effectively remove black marks and restore gloss in one pass.

#### Description

The M59 Peach UHS floor maintenance pad is constructed of polyester fibers in a textured non-woven fabrication.